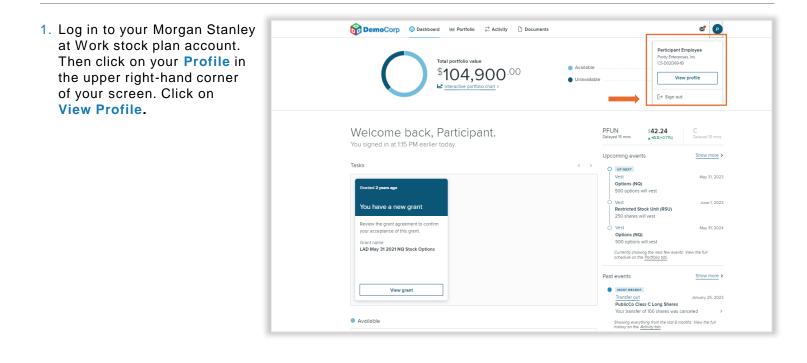

# **Quick Start**

How to add or edit beneficiaries

Log in to your MSatWork stock plan account.

## Profile

Head to your **Profile** in the top right-hand corner of your screen.