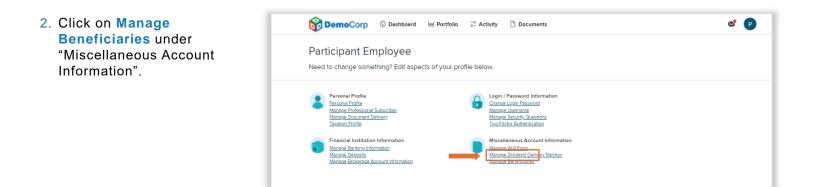

#### Manage Beneficiaries

Click on **Manage Beneficiaries** to get started adding a new beneficiary or editing an existing one.