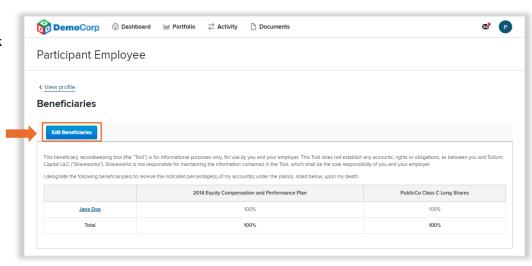

#### Manage Beneficiaries

Click on **Manage Beneficiaries** to get started adding a new beneficiary or editing an existing one.

#### PLEASE NOTE

This beneficiary recordkeeping tool (the "Tool") is for informational purposes only, for use by you and your employer. This Tool does not establish any accounts, rights, or obligations, between you and Morgan Stanley Smith Barney LLC and its affiliates ("Morgan Stanley"). Morgan Stanley is not responsible for maintaining the information contained in the Tool, which shall be the sole responsibility of you and your employer.