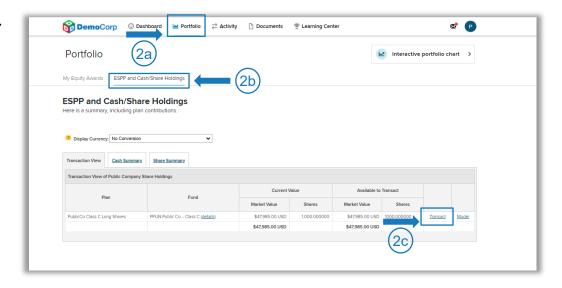

#### 2. Select Shares to Transfer

After adding your brokerage account go to "Portfolio" and select the "Cash/Share Holdings" tab. Click on "Transact" next to the shares you would like to transfer.