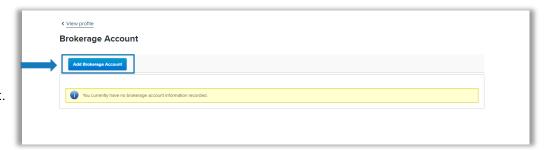

#### 1. Add Brokerage Account

Once you've logged in, click on "View Profile" then select "Manage Brokerage Account Information".

Click on the "Add Brokerage
Account" button to add a new
brokerage account or "Edit
Brokerage Account" to make
changes to an existing account.