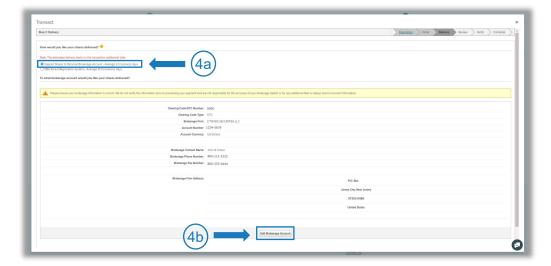

#### 4. Setup Delivery Details

Choose how you would like your shares delivered. For "Deposit Shares to Personal Brokerage Account", you will see your saved brokerage details populate. Click "Continue".

**NOTE**: You can also edit Brokerage Account details on this page.