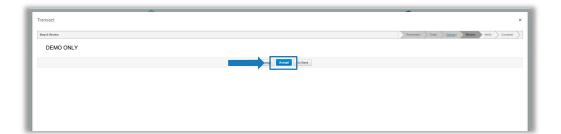

#### 2. Select Shares to Transfer

After adding your brokerage account go to "Portfolio" and select the "Cash/Share Holdings" tab. Click on "Transact" next to the shares you would like to transfer.