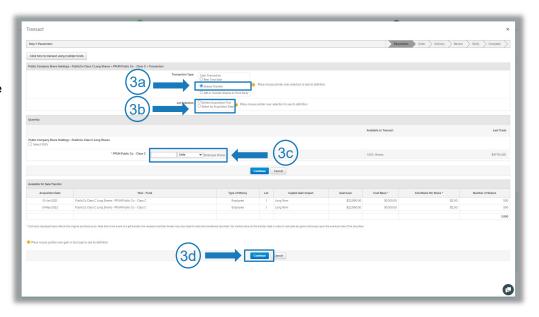

#### 3. Setup Transaction Details

To transfer shares out, select "Shares Transfer" then make a lot selection and select the quantity of shares you would like to transfer. Click "Continue".

**TIP:** Hover over transaction types and lot selections for definitions of each option.