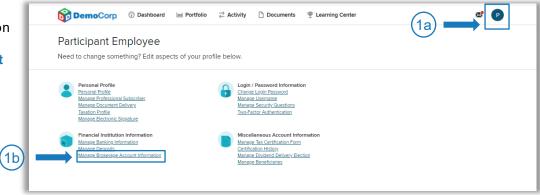

#### 1. Add Brokerage Account

Once you've logged in, click on "View Profile" then select "Manage Brokerage Account Information".

Click on the "Add Brokerage
Account" button to add a new
brokerage account or "Edit
Brokerage Account" to make
changes to an existing account.