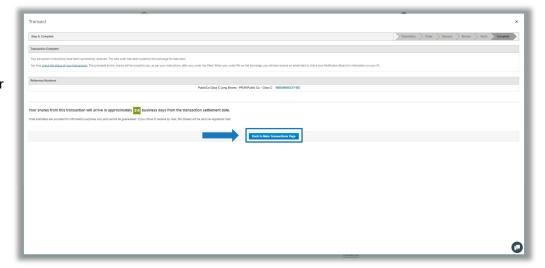

#### 7. Transaction Complete!

Once you've completed your transaction you can click on "Back to Main Transaction Page" to model or transact other shares.