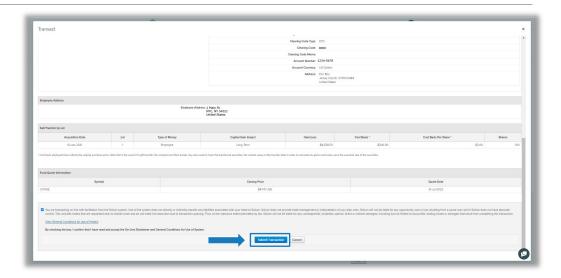

#### 5. Review and Accept Details

Review the details of your transaction then click "Accept".

### 6. Verify and Submit Transaction

Verify all information is correct then check the Terms and Conditions box. Click "Submit Transaction".